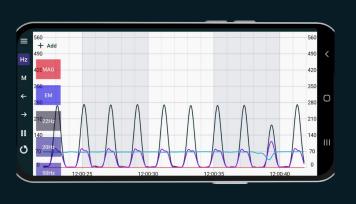

## **EMRx Electromagnetic Receiver App**

The IK Trax EMRx App offers a visual representation of the signal from the EMRx Receiver, allowing users to easily monitor signal strength. Additionally the app enables seamless updates to the EMRx unit settings. Available for both Android and Windows, the app allows users to connect via Bluetooth.

## Key Benefits

- The visual signal helps streamline the pig locating and tracking process, providing real-time insights.
- Track up to six colour-coded frequencies, as well as magnets, for comprehensive monitoring of your operation.
- Scroll through the chart to see the entire operation, offering a clear and continuous view of the process.
- Place markers on the graph to highlight points of interest and take screenshots for future reference or reporting
- Quickly and easily update receiver settings, such as gain and tracked frequencies, ensuring efficient and convenient configuration.