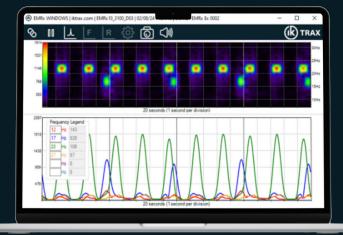

## **EMRx Electromagnetic Receiver App**

The IK Trax EMRx App offers a visual representation of the signal from the EMRx Receiver, allowing users to easily monitor signal strength. Additionally the app enables seamless updates to the EMRx unit settings. Available for both Android and Windows, the app allows users to connect via Bluetooth.

## Key Benefits

- The visual signal helps streamline the pig locating and tracking process, providing real-time insights.
- Track up to six colour-coded frequencies, as well as magnets, for comprehensive monitoring of your operation.
- Scroll through the chart to see the entire operation, offering a clear and continuous view of the process.
- Place markers on the graph to highlight points of interest and take screenshots for future reference or reporting
- Quickly and easily update receiver settings, such as gain and tracked frequencies, ensuring efficient and convenient configuration.