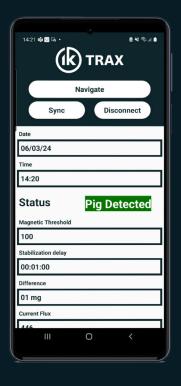

## 4003 Pig Signaller App

The IK Trax 4003 Pig Signaller App provides real-time alerts of any pig passage events, delivering detailed information directly to your device. It also allows you to easily update the parameters on the signaller. Available for Android, the app connects via Bluetooth for seamless operation.

## **Key Benefits**

- Receive pig passage information directly on your device, eliminating the need to watch the signaller's display.
- Avoid entering hazardous areas by receiving information directly on your device, allowing you to monitor from a safer or more convenient location.
- Adjust app settings directly on your device without requiring manual changes on the signaller. Save your preferred settings for quick and consistent setup.
- View a graphical representation of a magnetic pig's signature for enhanced analysis and troubleshooting.