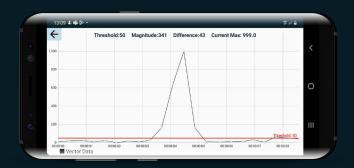

## **Key Benefits**

- Receive pig passage information directly on your device, eliminating the need to watch the signaller's display.
- Avoid entering hazardous areas by receiving information directly on your device, allowing you to monitor from a safer or more convenient location.
- Adjust app settings directly on your device without requiring manual changes on the signaller. Save your preferred settings for quick and consistent setup.
- View a graphical representation of a magnetic pig's signature for enhanced analysis and troubleshooting.