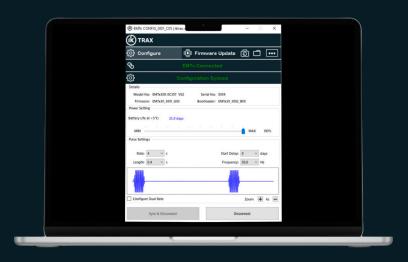

## **EMTx Config App**

The IK Trax EMTx Config Android App provides an intuitive interface for configuring the EMTx series of EM transmitters. Available for both Android and Windows, the app allows users to connect via Bluetooth or a USB endcap (transmitter model dependent.)

## **Key Benefits**

- Users can adjust transmitter settings themselves on-site, eliminating the need to return to IK Trax for reconfiguration.
- Ensure transmitters are appropriately configured for each job, avoiding a onesize-fits-all approach.
- Visualise how parameters like pulse rate and power affect battery life, enabling users to find the perfect balance for their project's needs.
- Use the screen capture feature to easily record and store the applied transmitter configuration for future reference.
- Set a delayed start to install transmitters in advance without draining the battery, optimising deployment flexibility.