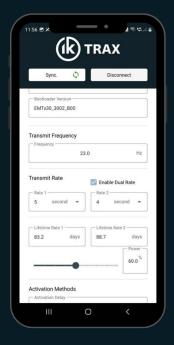

## **EMTx Config App**

The IK Trax EMTx Config Android App provides an intuitive interface for configuring the EMTx series of EM transmitters. Available for both Android and Windows, the app allows users to connect via Bluetooth or a USB endcap (transmitter model dependent.)

## **Key Benefits**

- Users can adjust transmitter settings themselves on-site, eliminating the need to return to IK Trax for reconfiguration.
- Ensure transmitters are appropriately configured for each job, avoiding a onesize-fits-all approach.
- Visualise how parameters like pulse rate and power affect battery life, enabling users to find the perfect balance for their project's needs.
- Use the screen capture feature to easily record and store the applied transmitter configuration for future reference.
- Set a delayed start to install transmitters in advance without draining the battery, optimising deployment flexibility.